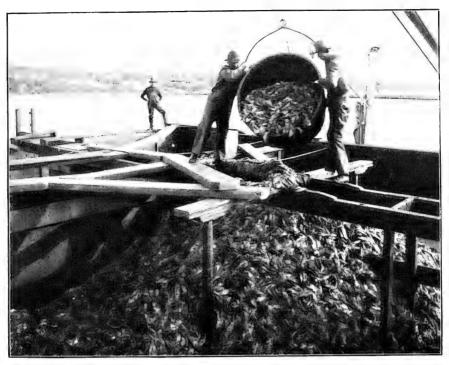

50\\9,030\\1,131\\1,642\\21,130\\1,884\\1,710\end{array}$ | \$12,000<br>218,217<br>52,046<br>39,069<br>517,872<br>40,214<br>30,087 | $15,727 \\ 1,450 \\ 7,410 \\ 8,871 \\ 10,591 \\ 4,804 \\ \\ \\ \\ \\ \\ \\ \\ \\ \\ \\ \\ \\ \\ \\ \\ \\ \\ \\$ | 3203,906<br>23,450<br>92,765<br>110,668<br>135,388<br>64,128 | $\begin{array}{c} 65,925\\ 664,261\\ 77,486\\ 246,461\\ 817,725\end{array}$ |

Although very small quantities of other fish are used, practically the entire catch in the menhaden fishery consists of that species alone. The principal species other than menhaden are sea-robin, skates, and bellows-fish. These are secured mostly in pound nets, especially in those set in Gardiner Bay. They sell for 50 to 80 cents per 1,000, and two or three million are used each year. The sea-robin yields



DISCHARGING MENHADEN FROM VESSEL BY MEANS OF TUBS.



DISCHARGING MENHADEN FROM STEAMER BY MEANS OF BUCKET ELEVATOR, AT PROMISED LAND, NEW YORK.



3 or 4 quarts of oil to the barrel. This oil is of good color and is readily sold for menhaden oil, but the scrap is not quite so desirable for fertilizer as that from menhaden. Skates and bellows-fish are comparatively dry, yielding less than one pint of oil to the barrel of fish.

Owing to much contention resulting from the claim that with the menhaden large quantities of choice food-fish are taken and rendered at the factories, the United States Fish Commission, in the season of 1894, made a thorough inspection of the catches made by two representative steamers of the fleet. This examination showed that in a catch of 27,965,756 fish only o